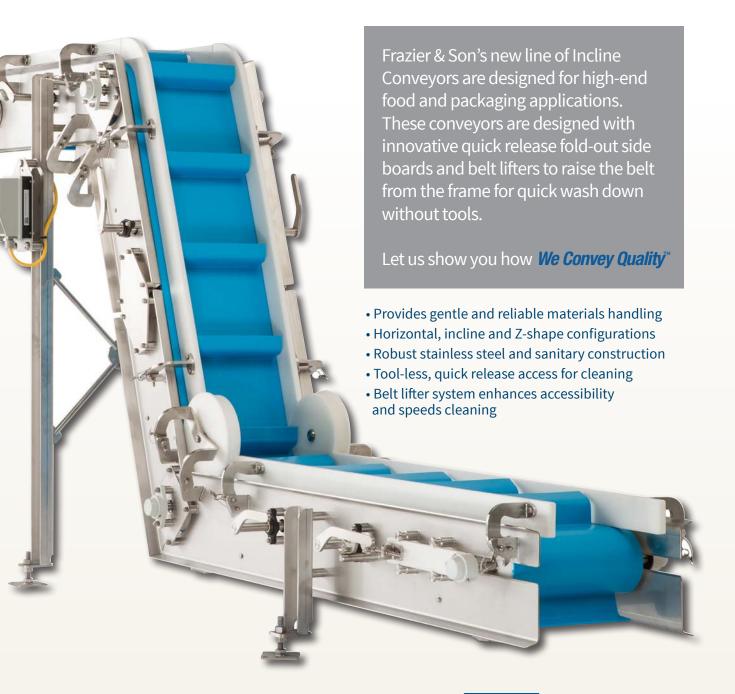

### **ROBUST, SANITARY CONSTRUCTION**

- Built to meet and exceed the Food Safety Modernization Act (FSMA) sanitary standards
- Heavy duty stainless steel framework
- Elimination of tubing, hollows and harborage points
- Minimization of fasteners
- Continuously welded standoffs and seams
- Kevlar® reinforced Urethane belt

#### **EASY CLEAN DESIGN**

- Belt guides, rollers and sideboards are hinged for quick access
- Quick-release belt tensioner and lifters
- Belt lifters to easily raise the belt
- Carry-ways lift out without tools
- Belting has sealed edges to prevent contamination
- Endless belt with welded splice
- Cantilevered frame configuration available for endless belt removal
- Belting has excellent chemical resistance to common sanitizers and detergents

#### **BELT TRACKING**

- Positive drive belting and dynamic guides to ensure reliable tracking
- Continuous carry-way belt support maintains control of the belt

#### **BELT OPTIONS**

- Low temperature materials
- Straight or scoop cleats
- Corrugated sidewalls
- Guarding and enclosure options
- Clean-in-place configurations
- Drum-motor or gearmotor drive configurations