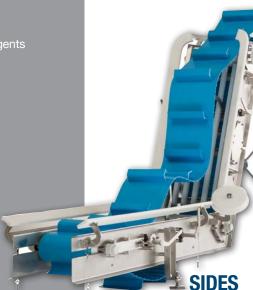

#### **EASY CLEAN DESIGN**

- Belt guides, rollers and sideboards are hinged for quick access
- Quick-release belt tensioner and lifters
- Belt lifters to easily raise the belt
- Carry-ways lift out without tools
- Belting has sealed edges to prevent contamination
- Endless belt with welded splice
- Cantilevered frame configuration available for endless belt removal
- Belting has excellent chemical resistance to common sanitizers and detergents

**♀** 101 Longview St. Conroe, TX 77301

info@frazierandson.com
Fax: 936.494.4045

frazierandson.com

936.494.4040

**OPEN** 

**SIDES** 

**CLOSED**